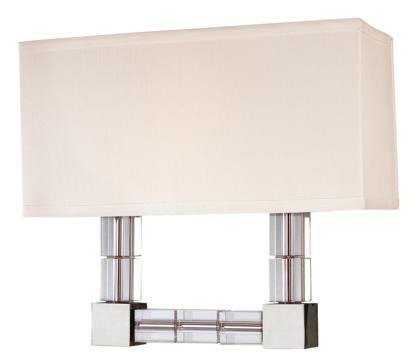

#### 7102-PN

The fixture's unexpected impact comes from its futuristic materials and shapes and its icy crystal cubes, stacked along the metal frame. Subtly staggered clusters of candelabra lamps cast a sparkling glow along this prismatic frame, playing a brilliant light pattern across any room. Polished Nickel preserves the fixture's winter chill while Aged Brass accents add warming contrast.

## **FINISHES**

POLISHED NICKEL (PN)

## **DIMENSIONS**

Height: 12"

Width/Diameter: 13"

Canopy/Backplate: 4"

Hanging Type: Product Weight: 6lb