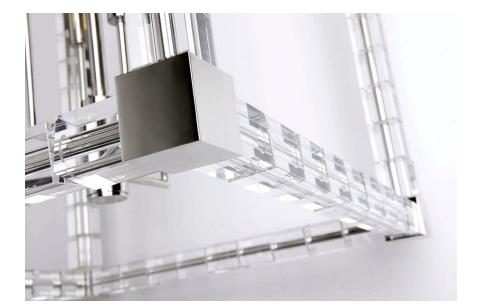

#### 7113-PN

The fixture's unexpected impact comes from its futuristic materials and shapes and its icy crystal cubes, stacked along the metal frame. Subtly staggered clusters of candelabra lamps cast a sparkling glow along this prismatic frame, playing a brilliant light pattern across any room. Polished Nickel preserves the fixture's winter chill while Aged Brass accents add warming contrast.