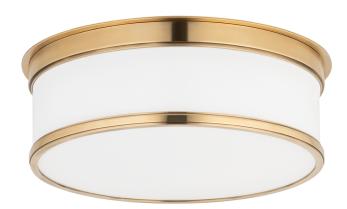

# **GENEVA**

#### 712-AGB

Sleek vintage style and premium craftsmanship combine in our Geneva family. We use exacting techniques to craft Geneva's metal rings with flawless step details. The glossy outer layer of the heavy opal glass gives added polish, while the translucent inner layer evenly diffuses bright light. A twist-and-lock design conceals all mounting hardware for an especially sleek appearance.

# **FINISHES**

AGED BRASS (AGB)
OLD BRONZE (OB)
POLISHED CHROME (PC)
POLISHED NICKEL (PN)
SATIN NICKEL (SN)