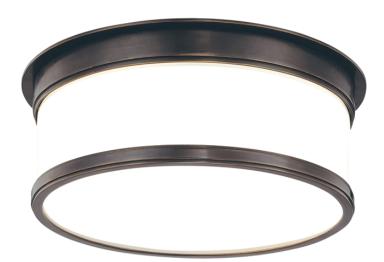

# **GENEVA**

#### 712-OB

Sleek vintage style and premium craftsmanship combine in our Geneva family. We use exacting techniques to craft Geneva's metal rings with flawless step details. The glossy outer layer of the heavy opal glass gives added polish, while the translucent inner layer evenly diffuses bright light. A twist-and-lock design conceals all mounting hardware for an especially sleek appearance.