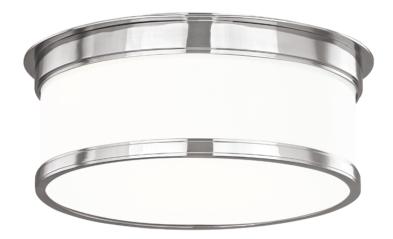

# **GENEVA**

### 712-PN

Sleek vintage style and premium craftsmanship combine in our Geneva family. We use exacting techniques to craft Geneva's metal rings with flawless step details. The glossy outer layer of the heavy opal glass gives added polish, while the translucent inner layer evenly diffuses bright light. A twist-and-lock design conceals all mounting hardware for an especially sleek appearance.

#### **DIMENSIONS**

Height: 4.75"

Width/Diameter: 12.25"

Canopy/Backplate: 10.5"

Hanging Type: Product Weight: 7lb

#### **GLASS**

Attachment: Twist Lock

Glass 1: Glass Glass 2: