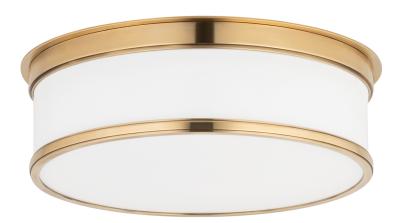

# **GENEVA**

#### 715-AGB

Sleek vintage style and premium craftsmanship combine in our Geneva family. We use exacting techniques to craft Geneva's metal rings with flawless step details. The glossy outer layer of the heavy opal glass gives added polish, while the translucent inner layer evenly diffuses bright light. A twist-and-lock design conceals all mounting hardware for an especially sleek appearance.

### **FINISHES**

AGED BRASS (AGB) OLD BRONZE (OB) POLISHED NICKEL (PN) SATIN NICKEL (SN)