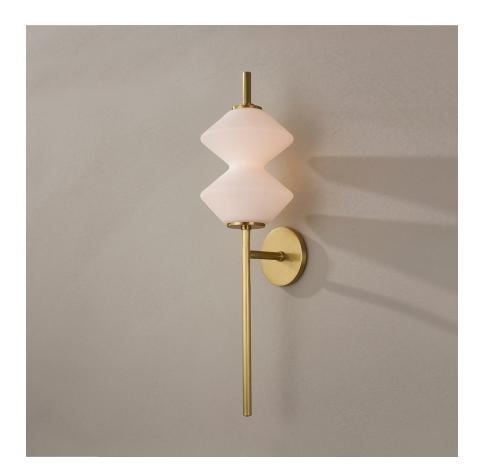

# **BARROW**

#### 7400-AGB

Stacked, angular geometric shades, set on simple arms, are the centerpiece of this showstopping design. Large-scale and linear, Barrow is available as a wall sconce, chandelier, and linear with a unique asymmetrical quality.

#### **DIMENSIONS**

Height: 31"

Width/Diameter: 8.5"

Canopy/Backplate: 5.5"

Hanging Type:

Product Weight: 5.3lb