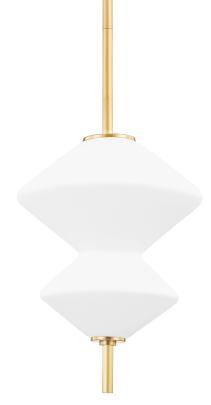

# BARROW

7401-AGB

Stacked, angular geometric shades, set on simple arms, are the centerpiece of this showstopping design. Large-scale and linear, Barrow is available as a wall sconce, chandelier, and linear with a unique asymmetrical quality.

#### DIMENSIONS

Height: 24.75" Width/Diameter: 15" Minimum Height: 29.75" Maximum Height: 84" Canopy/Backplate: 6" Hanging Type: 3" 6" 12" 2-18" Product Weight: 10.7lb