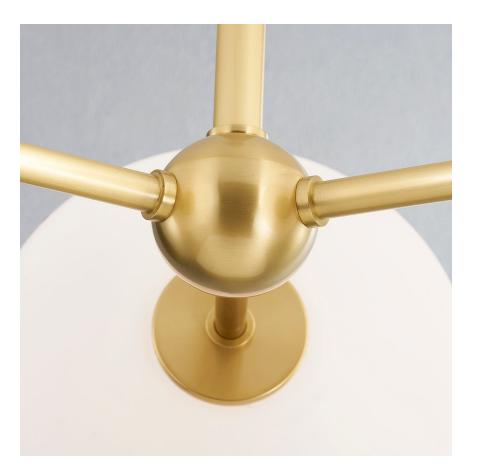

# **BARROW**

#### 7403-AGB

Stacked, angular geometric shades, set on simple arms, are the centerpiece of this showstopping design. Large-scale and linear, Barrow is available as a wall sconce, chandelier, and linear with a unique asymmetrical quality.

## **FINISHES**

AGED BRASS (AGB)