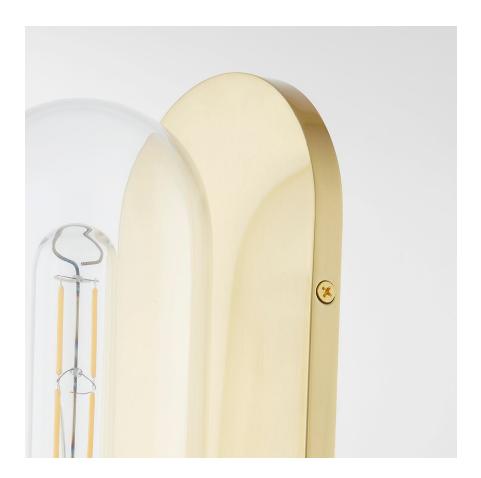

#### 7800-AGB

An enclosed clear glass dome is set against an arched metal base and backplate, creating a streamlined, modern hurricane lamp. With a choice of three classic finishes, Irwin works well in a bedroom or bathroom in pairs or multiples down a long hallway.

#### **FINISHES**

AGED BRASS (AGB) DISTRESSED BRONZE (DB) POLISHED NICKEL (PN)