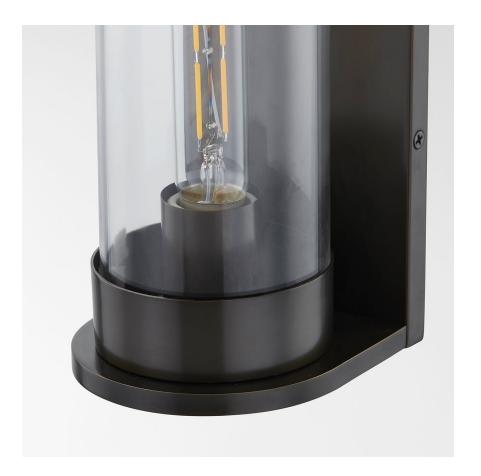

#### 7800-DB

An enclosed clear glass dome is set against an arched metal base and backplate, creating a streamlined, modern hurricane lamp. With a choice of three classic finishes, Irwin works well in a bedroom or bathroom in pairs or multiples down a long hallway.