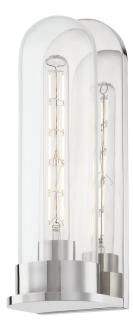

An enclosed clear glass dome is set against an arched metal base and backplate, creating a streamlined, modern hurricane lamp. With a choice of three classic finishes, Irwin works well in a bedroom or bathroom in pairs or multiples down a long hallway.