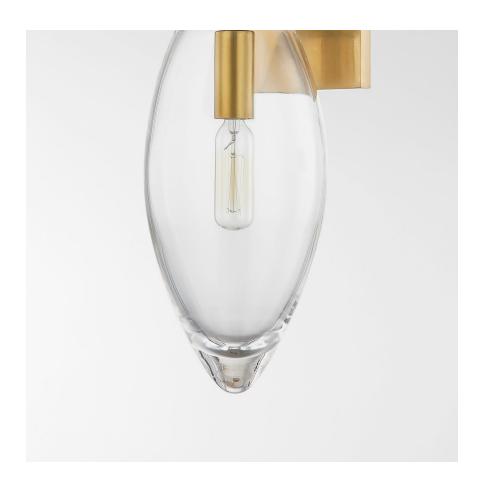

#### 7900-AGB

Nantucket combines natural form, gorgeous glasswork, and timeless metal details for a luxe aesthetic. A thick piece of brilliant, clear-blown glass flows from a stunningly simple metal ring and pools at the bottom, reflecting light back up into the shade. Each piece of blown glass varies in thickness, making each fixture unique.

## **FINISHES**

AGED BRASS (AGB) BLACK BRONZE (BBR) POLISHED NICKEL (PN)