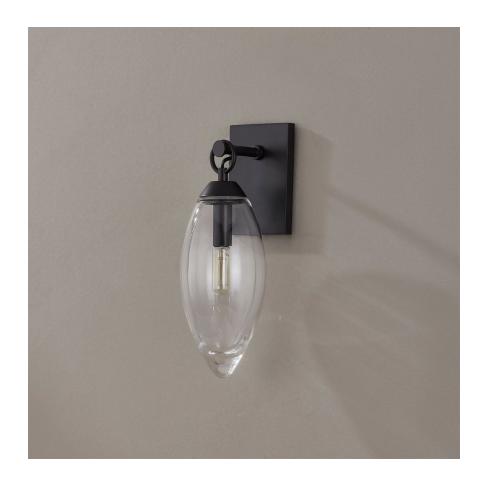

#### 7900-BBR

Nantucket combines natural form, gorgeous glasswork, and timeless metal details for a luxe aesthetic. A thick piece of brilliant, clear-blown glass flows from a stunningly simple metal ring and pools at the bottom, reflecting light back up into the shade. Each piece of blown glass varies in thickness, making each fixture unique.