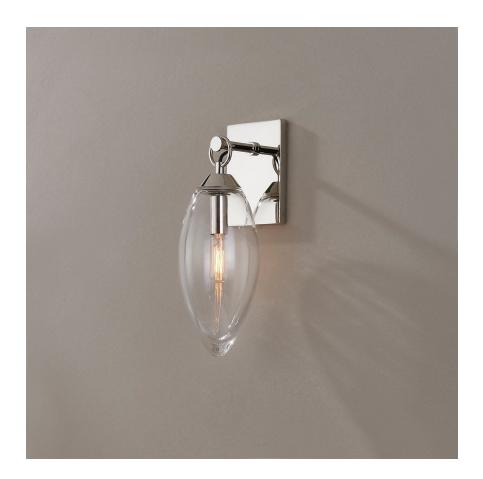

# **NANTUCKET**

#### 7900-PN

Nantucket combines natural form, gorgeous glasswork, and timeless metal details for a luxe aesthetic. A thick piece of brilliant, clear-blown glass flows from a stunningly simple metal ring and pools at the bottom, reflecting light back up into the shade. Each piece of blown glass varies in thickness, making each fixture unique.

## **DIMENSIONS**

Height: 13.5"

Width/Diameter: 4.5"

Canopy/Backplate: 0"

Hanging Type:

Product Weight: 3.67lb