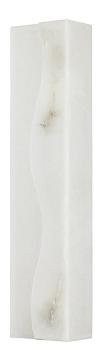

# **SANGER**

#### 7921-SWH/PN

\*Due to the one-of-a-kind nature of the medium, exact colors and patterns may vary slightly from the image shown.

## **FINISHES**

SOFT WHITE (SWH)

#### **DIMENSIONS**

Height: 21"

Width/Diameter: 5"

Canopy/Backplate: 0"

Hanging Type: Product Weight: 11lb

## **GLASS**

Attachment:

Glass 1: Alabaster

Glass 2: