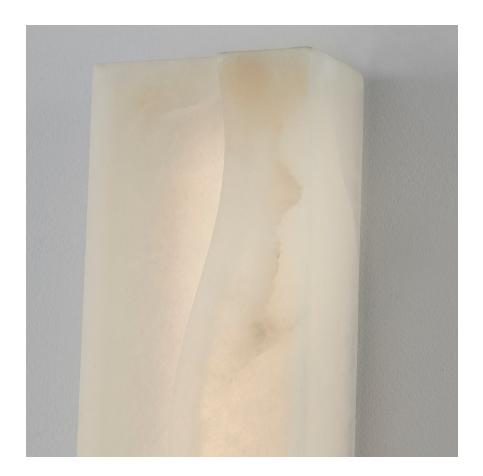

# **SANGER**

#### 7933-SWH/PN

\*Due to the one-of-a-kind nature of the medium, exact colors and patterns may vary slightly from the image shown.

# **FINISHES**

SOFT WHITE (SWH)

#### **GLASS**

Attachment:

Glass 1: Alabaster

Glass 2: