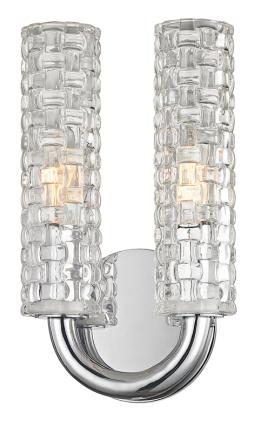

#### 8010-PN

Discovery of a beautiful glass pattern in a bespoke glass facility on one continent lead the journey in designing this family. Two shades are attached to each horseshoe arm, which was inspired by a delightful drawer pull stumbled upon at an antique fair on another continent. The basketweave of the glass creates a gorgeous diffusion effect. Dartmouth weaves a world of influences together for a captivating light.