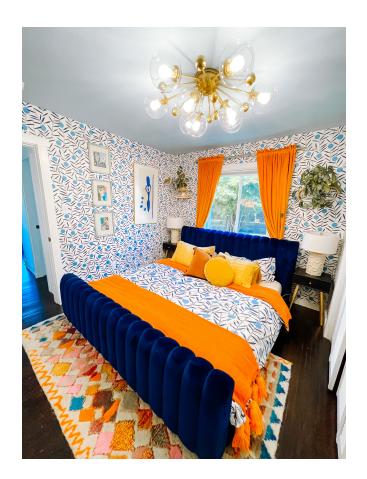

# **ABBOTT**

8042-AGB

This sprawling semi-flush is a stunning way to cover larger areas in bedrooms, entryways or any space where you want to add a serious touch of sophistication. Like a large piece of art displayed close to the ceiling, the globe-shaped diffusers are made of super clear blown glass. Carbon-filament bulbs are Abbott's perfect accompaniment and beautifully shine through the high-quality, crystalline glass. Available in two sizes (three-light and nine-light) and two finishes (Aged Brass and Polished Nickel).

## **FINISHES**

AGED BRASS (AGB) POLISHED NICKEL (PN)

### **DIMENSIONS**

Height: 14"

Width/Diameter: 41.75"

Canopy/Backplate: 8"

Hanging Type:

Product Weight: 26.8lb