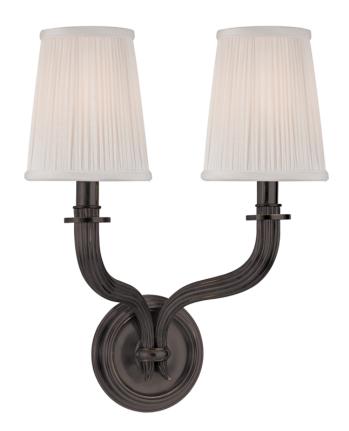

#### 8112-OB

Classical design celebrates natural forms in an elegantly ordered context. The gentle curve of Danbury's tapered arm showcases the sconce's organic beauty, while its stepped circular backplate provides stately anchor. Fluted details highlight the sconce's solid cast construction.