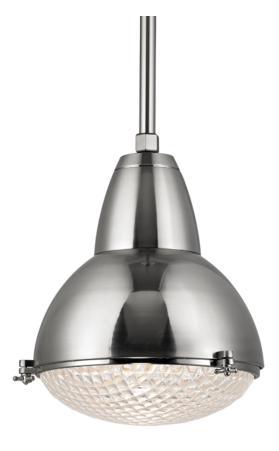

# BELMONT

8117-SN

In the early twentieth century, the northern French city of Lille was among the first to illuminate its streets using newly engineered convex lenses. Our Belmont pendant translates these storied vintage lamps into stylish domestic settings. We join the polished prismatic glass to a sturdy metal body with custom knobbed fasteners, creating the pendant's memorable gourd figure that has endured for over 100 years.

## FINISHES

SATIN NICKEL (SN)

## DIMENSIONS

Height: 19" Width/Diameter: 20" Minimum Height: 27.25" Maximum Height: 81.25" Canopy/Backplate: 7" Hanging Type: Product Weight: 7lb

## GLASS

Attachment: Thumb Screw Glass 1: Prismatic Glass Glass 2:

c (U) us