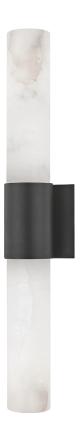

# BARKLEY 8210-OB

Barkley's band of cast metal and alabaster diffuser make it an attractive bath and vanity piece, providing plenty of soft illumination for self -care rituals. The offset backplate finish is available in Aged Brass, Old Bronze, and Polished Nickel.

\*Due to the one-of-a-kind nature of the medium, exact colors and patterns may vary slightly from the image shown.

# FINISHES

AGED BRASS (AGB) OLD BRONZE (OB) POLISHED NICKEL (PN)