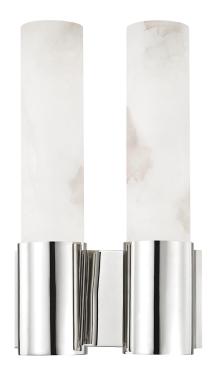

#### 8214-PN

Barkley's band of cast metal and alabaster diffuser make it an attractive bath and vanity piece, providing plenty of soft illumination for self -care rituals. The offset backplate finish is available in Aged Brass, Old Bronze, and Polished Nickel.

\*Due to the one-of-a-kind nature of the medium, exact colors and patterns may vary slightly from the image shown.

# **FINISHES**

POLISHED NICKEL (PN)

#### **GLASS**

Attachment: Screw Glass 1: Alabaster

Glass 2: