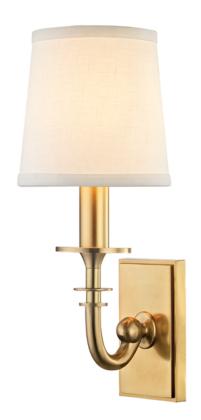

#### 8400-AGB

We streamline a mid-century Italian sconce into a single work of cast brass. With a small backplate and an arm that scrolls gently back to meet it, Carroll is a modern and refined sconce.