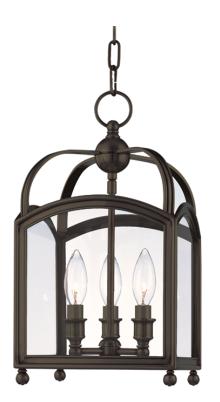

#### 8409-DB

A candelabra set in a glass frame maintains its enduring appeal, equally at home in an entryway and above a landing as over a kitchen island and nearby dining table. Millbrook's metal arches and glass panes evoke the atmosphere of history, knowledge, and culture you find in Engand's centuries-old universities.

## **FINISHES**

**DISTRESSED BRONZE (DB)** 