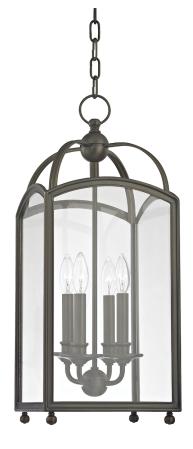

# MILLBROOK

8410-DB

A candelabra set in a glass frame maintains its enduring appeal, equally at home in an entryway and above a landing as over a kitchen island and nearby dining table. Millbrook's metal arches and glass panes evoke the atmosphere of history, knowledge, and culture you find in Engand's centuries-old universities.

#### DIMENSIONS

Height: 24.75" Width/Diameter: 10"

Minimum Height: 27.75" Maximum Height: 78.75" Canopy/Backplate: 5.75" Hanging Type: Product Weight: 22lb