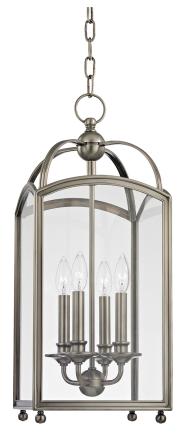

# MILLBROOK

8410-HN

A candelabra set in a glass frame maintains its enduring appeal, equally at home in an entryway and above a landing as over a kitchen island and nearby dining table. Millbrook's metal arches and glass panes evoke the atmosphere of history, knowledge, and culture you find in Engand's centuries-old universities.

#### DIMENSIONS

Height: 24.75" Width/Diameter: 10"

Minimum Height: 27.75" Maximum Height: 78.75" Canopy/Backplate: 5.75" Hanging Type: Product Weight: 22lb