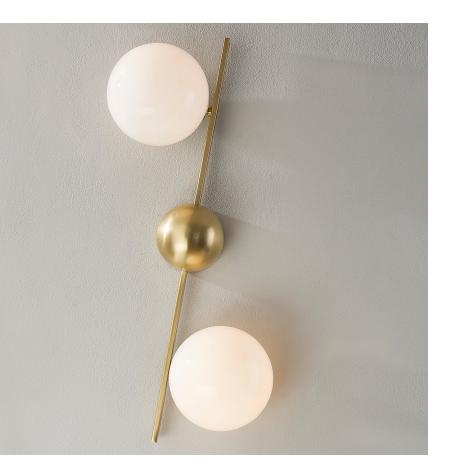

# WENDOVER

8602-AGB

Wendover is a beautiful play on geometry and symmetry. Square metal tubing splits through a domed backplate and holds an opal glossy glass globe on either end. This dynamic design is fully adjustable, allowing the shades to be positioned inline with the backplate, both horizontally and vertically.

## DIMENSIONS

Height: 26.75" Width/Diameter: 11.25"

Canopy/Backplate: 4.75" Hanging Type: Product Weight: 7.5lb