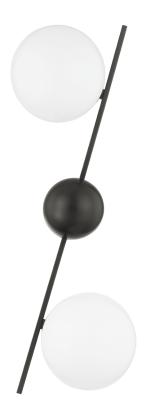

# WENDOVER

8602-BBR

Wendover is a beautiful play on geometry and symmetry. Square metal tubing splits through a domed backplate and holds an opal glossy glass globe on either end. This dynamic design is fully adjustable, allowing the shades to be positioned inline with the backplate, both horizontally and vertically.

#### DIMENSIONS

Height: 26.75" Width/Diameter: 11.25"

Canopy/Backplate: 4.75" Hanging Type: Product Weight: 7.5lb