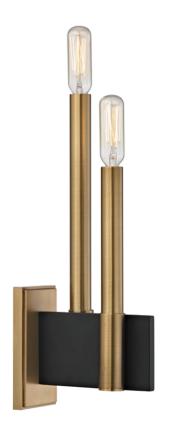

#### 8812-AGB

A stark work of minimalist sophistication, Abrams mounts elongated candlesticks of finely finished Aged Brass or Polished Nickel into wid black cross-pieces. Available as a sconce, 10-light, and a 18-light chandelier.

### **FINISHES**

AGED BRASS (AGB) POLISHED NICKEL (PN)