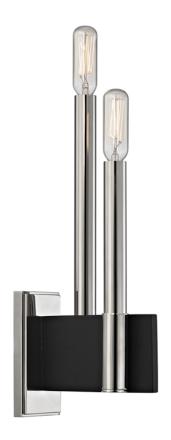

# **ABRAMS**

#### 8812-PN

A stark work of minimalist sophistication, Abrams mounts elongated candlesticks of finely finished Aged Brass or Polished Nickel into wid black cross-pieces. Available as a sconce, 10-light, and a 18-light chandelier.

### **FINISHES**

AGED BRASS (AGB) POLISHED NICKEL (PN)

### **DIMENSIONS**

Height: 12.75"

Width/Diameter: 2.5"

Canopy/Backplate: 0"

Hanging Type: Product Weight: 3lb