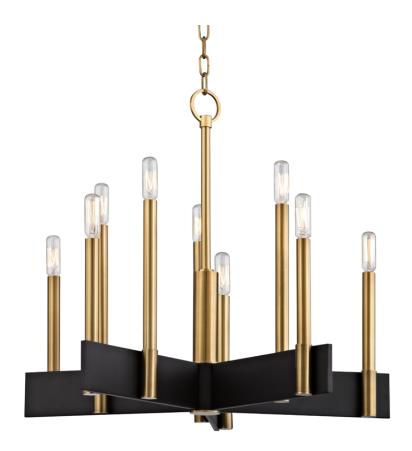

#### 8825-AGB

A stark work of minimalist sophistication, Abrams mounts elongated candlesticks of finely finished Aged Brass or Polished Nickel into wid black cross-pieces. Available as a sconce, 10-light, and a 18-light chandelier.

#### **FINISHES**

AGED BRASS (AGB) POLISHED NICKEL (PN)

## **DIMENSIONS**

Height: 22"

Width/Diameter: 23.75"

Minimum Height: 28"

Maximum Height: 78.5"

Canopy/Backplate: 5.5"

Hanging Type:

Product Weight: 19lb