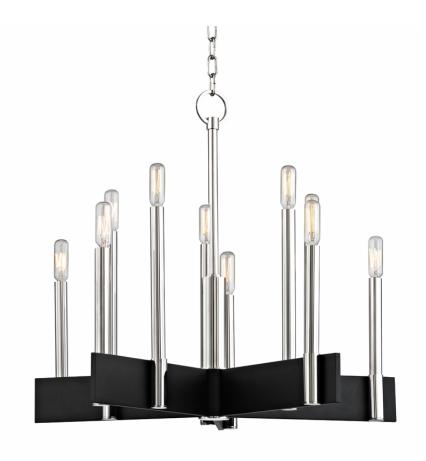

#### 8825-PN

A stark work of minimalist sophistication, Abrams mounts elongated candlesticks of finely finished Aged Brass or Polished Nickel into wid black cross-pieces. Available as a sconce, 10-light, and a 18-light chandelier.

#### **DIMENSIONS**

Height: 22"

Width/Diameter: 23.75"

Minimum Height: 28"

Maximum Height: 78.5"

Canopy/Backplate: 5.5"

Hanging Type:

Product Weight: 19lb