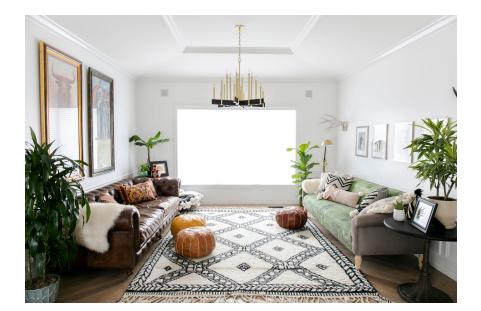

# **ABRAMS**

#### 8834-AGB

A stark work of minimalist sophistication, Abrams mounts elongated candlesticks of finely finished Aged Brass or Polished Nickel into wid black cross-pieces. Available as a sconce, 10-light, and a 18-light chandelier.