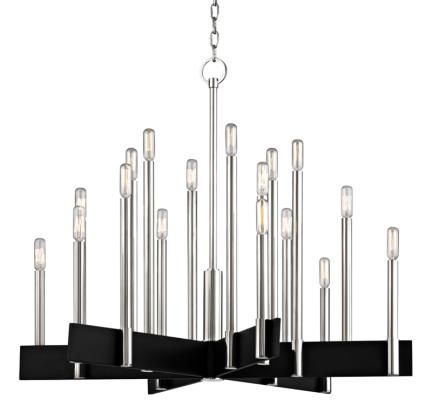

## ABRAMS 8834-PN

A stark work of minimalist sophistication, Abrams mounts elongated candlesticks of finely finished Aged Brass or Polished Nickel into wid black cross-pieces. Available as a sconce, 10-light, and a 18-light chandelier.

### DIMENSIONS

Height: 27.5" Width/Diameter: 33.5" Minimum Height: 35" Maximum Height: 84" Canopy/Backplate: 5.5" Hanging Type: Product Weight: 34lb