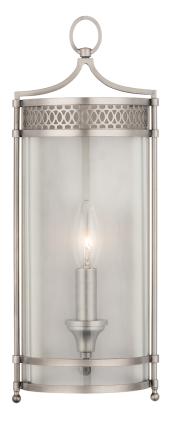

Lacey and light, a trellis of circular scrollwork tops Amelia with a touch of whimsy. The design's airy aspect is accentuated by an oversized fixture loop and open pergola metalwork. A mouth-blown glass barrel encases the suspended candlesticks, making a botanical garden of light.