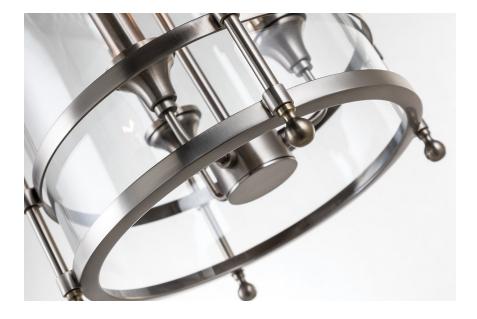

# AMELIA 8993-AN

Lacey and light, a trellis of circular scrollwork tops Amelia with a touch of whimsy. The design's airy aspect is accentuated by an oversized fixture loop and open pergola metalwork. A mouth-blown glass barrel encases the suspended candlesticks, making a botanical garden of light.