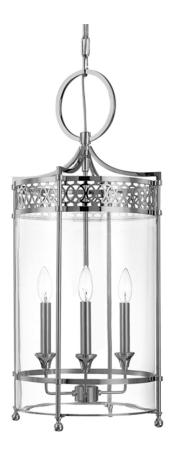

# **AMELIA**

#### 8993-PN

Lacey and light, a trellis of circular scrollwork tops Amelia with a touch of whimsy. The design's airy aspect is accentuated by an oversized fixture loop and open pergola metalwork. A mouth-blown glass barrel encases the suspended candlesticks, making a botanical garden of light.