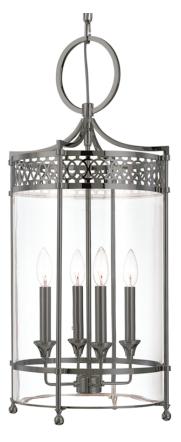

# AMELIA 8994-AN

Lacey and light, a trellis of circular scrollwork tops Amelia with a touch of whimsy. The design's airy aspect is accentuated by an oversized fixture loop and open pergola metalwork. A mouth-blown glass barrel encases the suspended candlesticks, making a botanical garden of light.

### **FINISHES**

ANTIQUE NICKEL (AN)

### DIMENSIONS

Height: 27.75" Width/Diameter: 13.25" Minimum Height: 30.75" Maximum Height: 76.75" Canopy/Backplate: 5.5" Hanging Type: Product Weight: 22lb