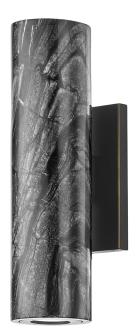

# **PREDOCK**

#### 9102-BBR

\*Due to the one-of-a-kind nature of the medium, exact colors and patterns may vary slightly from the image shown.

## **BLACK BRONZE (BBR)**

## **GLASS**

Attachment:

Glass 1: Marble

Glass 2: