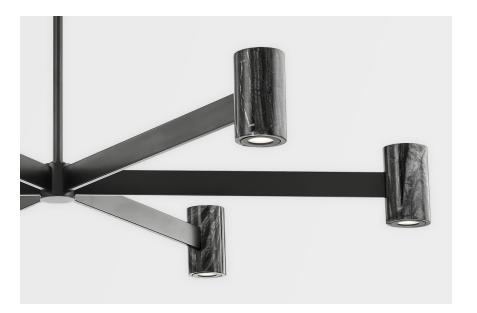

# **PREDOCK**

#### 9145-BBR

\*Due to the one-of-a-kind nature of the medium, exact colors and patterns may vary slightly from the image shown.

## **BLACK BRONZE (BBR)**

#### **DIMENSIONS**

Height: 4.75"

Width/Diameter: 45"

Minimum Height: 6.75"

Maximum Height: 60.75" Canopy/Backplate: 6"

Hanging Type: 3" 6" 12" 2-18"

Product Weight: 32lb

#### **GLASS**

Attachment:

Glass 1: Marble

Glass 2: