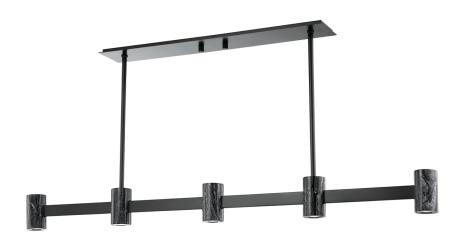

# **PREDOCK**

#### 9157-BBR

\*Due to the one-of-a-kind nature of the medium, exact colors and patterns may vary slightly from the image shown.

#### **DIMENSIONS**

Height: 4.75"

Width/Diameter: 2.5"

Length: 57"

Minimum Height: 8.75"

Maximum Height: 62.75"

Canopy/Backplate: 0"

Hanging Type: 3" 6" 12" 2-18"

#### **GLASS**

Attachment:

Glass 1: Marble

Glass 2: