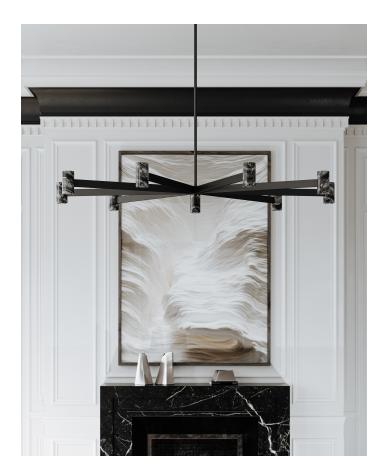

# **PREDOCK**

#### 9164-BBR

\*Due to the one-of-a-kind nature of the medium, exact colors and patterns may vary slightly from the image shown.

# **BLACK BRONZE (BBR)**

#### **DIMENSIONS**

Height: 4.75"

Width/Diameter: 64"

Minimum Height: 6.75"

Maximum Height: 60.75"

Canopy/Backplate: 6"

Hanging Type: 3" 6" 12" 2-18"

Product Weight: 36lb

#### **GLASS**

Attachment:

Glass 1: Marble

Glass 2: