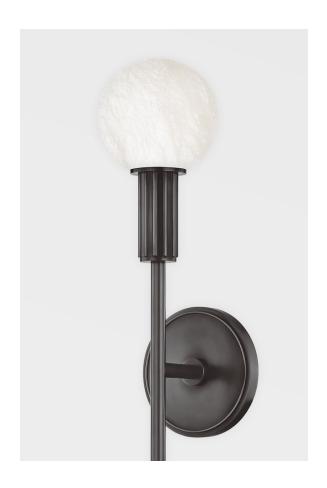

# **MURRAY HILL**

#### 9281-DB

\*Due to the one-of-a-kind nature of the medium, exact colors and patterns may vary slightly from the image shown.

#### **FINISHES**

AGED BRASS (AGB) DISTRESSED BRONZE (DB) POLISHED NICKEL (PN)

#### **DIMENSIONS**

Height: 22"

Width/Diameter: 4.5"

Canopy/Backplate: 4.5"

Hanging Type: Product Weight: 4lb

#### **GLASS**

Attachment:

Glass 1: Alabaster

Glass 2: