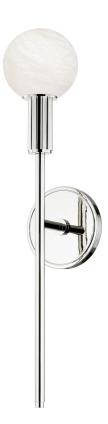

# **MURRAY HILL**

#### 9281-PN

\*Due to the one-of-a-kind nature of the medium, exact colors and patterns may vary slightly from the image shown.

#### **FINISHES**

AGED BRASS (AGB) DISTRESSED BRONZE (DB) POLISHED NICKEL (PN)

### **DIMENSIONS**

Height: 22"

Width/Diameter: 4.5"

Canopy/Backplate: 4.5"

Hanging Type: Product Weight: 4lb

## **GLASS**

Attachment:

Glass 1: Alabaster

Glass 2: