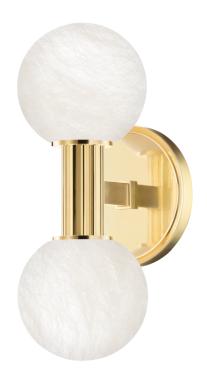

# **MURRAY HILL**

#### 9282-AGB

\*Due to the one-of-a-kind nature of the medium, exact colors and patterns may vary slightly from the image shown.

#### **FINISHES**

AGED BRASS (AGB) DISTRESSED BRONZE (DB) POLISHED NICKEL (PN)

#### **DIMENSIONS**

Height: 11.5"

Width/Diameter: 4.5"

Canopy/Backplate: 4.5"

Hanging Type:

Product Weight: 3.7lb

## **GLASS**

Attachment:

Glass 1: Alabaster

Glass 2: