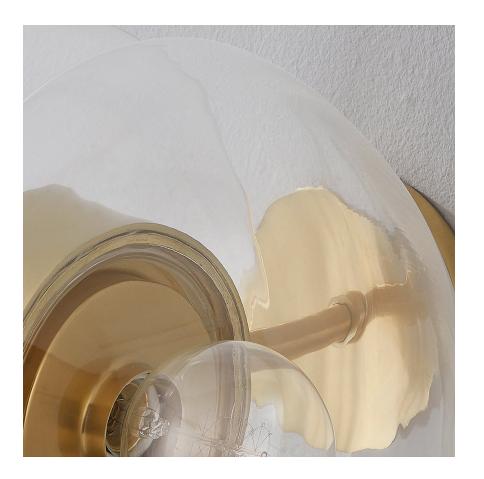

### 9403-AGB

Kert combines glass and metal in a fresh and functional way. A pair of half-round, clear glass shades are enclosed behind the bulb and mounted on a ring of metal at the center, giving the piece an impressive, sculptural feel. Large in scale and highly versatile, Kert is available as a wall sconce that can be mounted vertically or horizontally, a linear, and a pendant and chandelier in two sizes.

## **FINISHES**

AGED BRASS (AGB) BLACK BRONZE (BBR)

# **GLASS**

Attachment: Glass 1: Glass Glass 2: