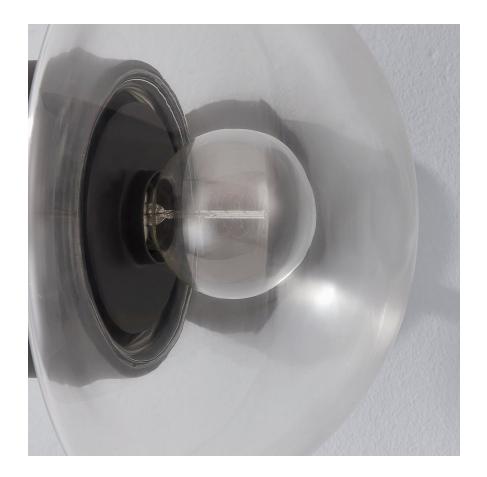

### 9403-BBR

Kert combines glass and metal in a fresh and functional way. A pair of half-round, clear glass shades are enclosed behind the bulb and mounted on a ring of metal at the center, giving the piece an impressive, sculptural feel. Large in scale and highly versatile, Kert is available as a wall sconce that can be mounted vertically or horizontally, a linear, and a pendant and chandelier in two sizes.