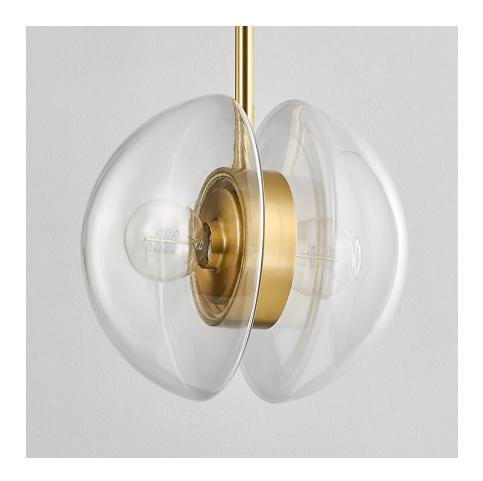

#### 9412-AGB

Kert combines glass and metal in a fresh and functional way. A pair of half-round, clear glass shades are enclosed behind the bulb and mounted on a ring of metal at the center, giving the piece an impressive, sculptural feel. Large in scale and highly versatile, Kert is available as a wall sconce that can be mounted vertically or horizontally, a linear, and a pendant and chandelier in two sizes.

## **FINISHES**

AGED BRASS (AGB) BLACK BRONZE (BBR)