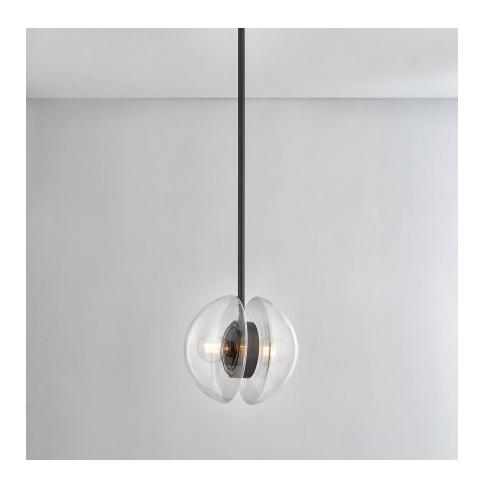

# **KERT**

#### 9412-BBR

Kert combines glass and metal in a fresh and functional way. A pair of half-round, clear glass shades are enclosed behind the bulb and mounted on a ring of metal at the center, giving the piece an impressive, sculptural feel. Large in scale and highly versatile, Kert is available as a wall sconce that can be mounted vertically or horizontally, a linear, and a pendant and chandelier in two sizes.

## **DIMENSIONS**

Height: 12"

Width/Diameter: 11.75"

Minimum Height: 19"

Maximum Height: 70.25"

Canopy/Backplate: 4.5"

Hanging Type: 3" 6" 12" 2-18"

Product Weight: 9.46lb

#### **GLASS**

Attachment: Glass 1: Glass Glass 2: